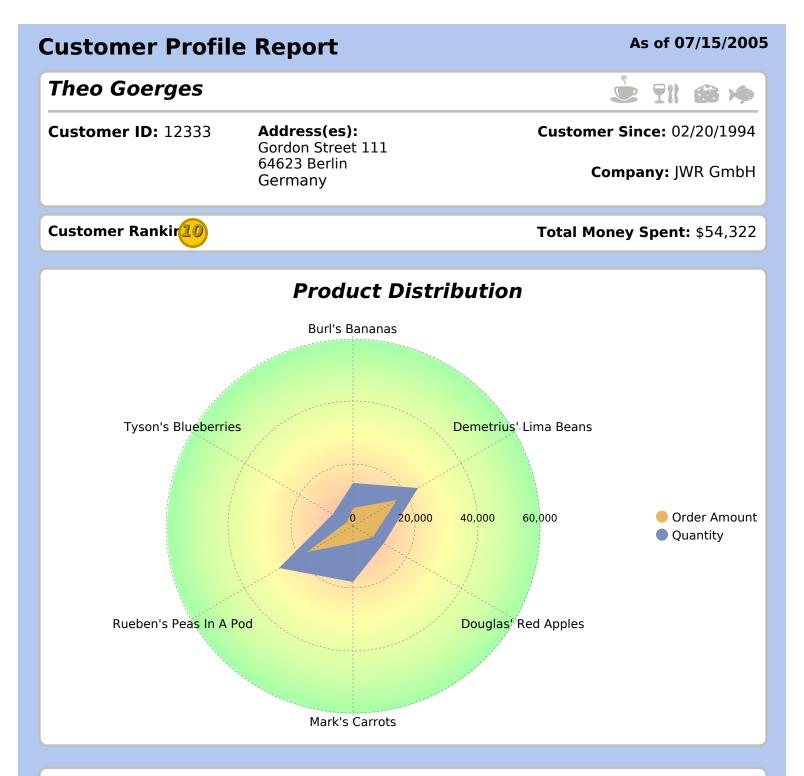

The best transaction with this customer was an order of **\$2,778** for**1,280** units of our product **Demetrius' Lima Beans**. This order was processed by our employee, **Melody Zamora** from **Berlin, Germany**. The order was placed on **Thursday, October 19, 2000**, at **10:10 p.m.**.

The best transaction with this customer was an order of **\$2,778** for**1,280** units of our product **Demetrius' Lima Beans**. This order was processed by our employee, **Lawrence Stroup** from **Berlin, Germany**. The order was placed on **Wednesday**, **April 03, 1996**, at **3:04 a.m.**.