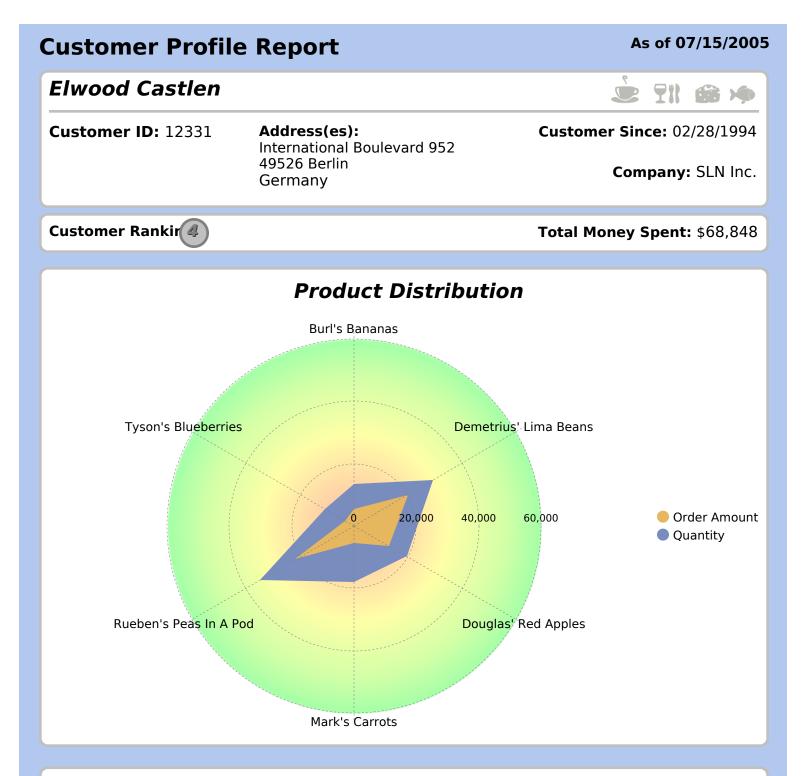

The best transaction with this customer was an order of **\$2,778** for**1,280** units of our product **Demetrius' Lima Beans**. This order was processed by our employee, **Dolores Sweeney** from **New York City, USA**. The order was placed on **Saturday, October 08, 1994**, at **12:10 p.m.**.