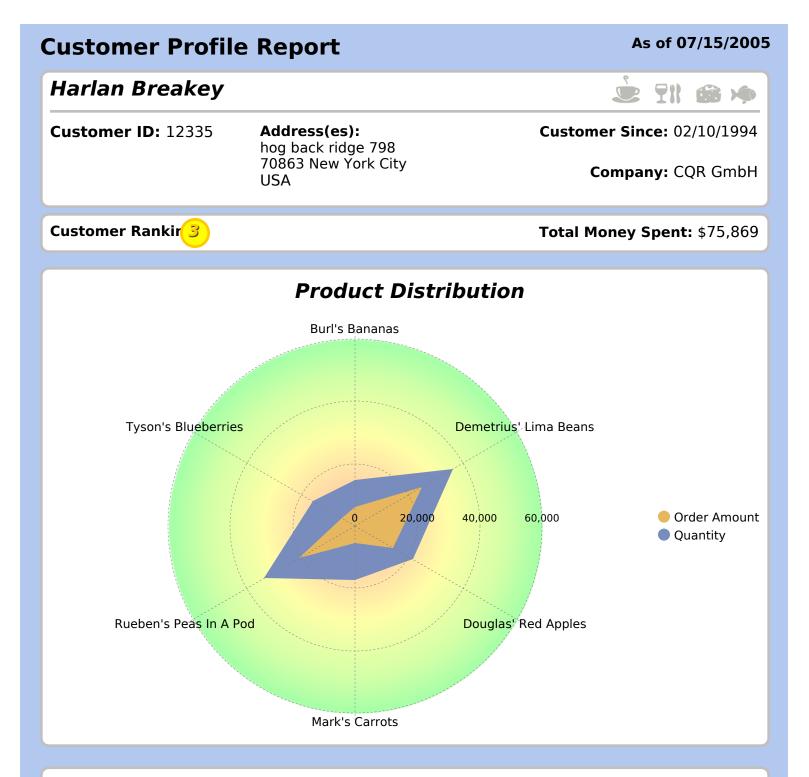

The best transaction with this customer was an order of **\$2,864** for**1,320** units of our product **Demetrius' Lima Beans**. This order was processed by our employee, **Lynne Cawley** from **Hamburg, Germany**. The order was placed on **Friday, November 08, 1996**, at **6:11 p.m.** 