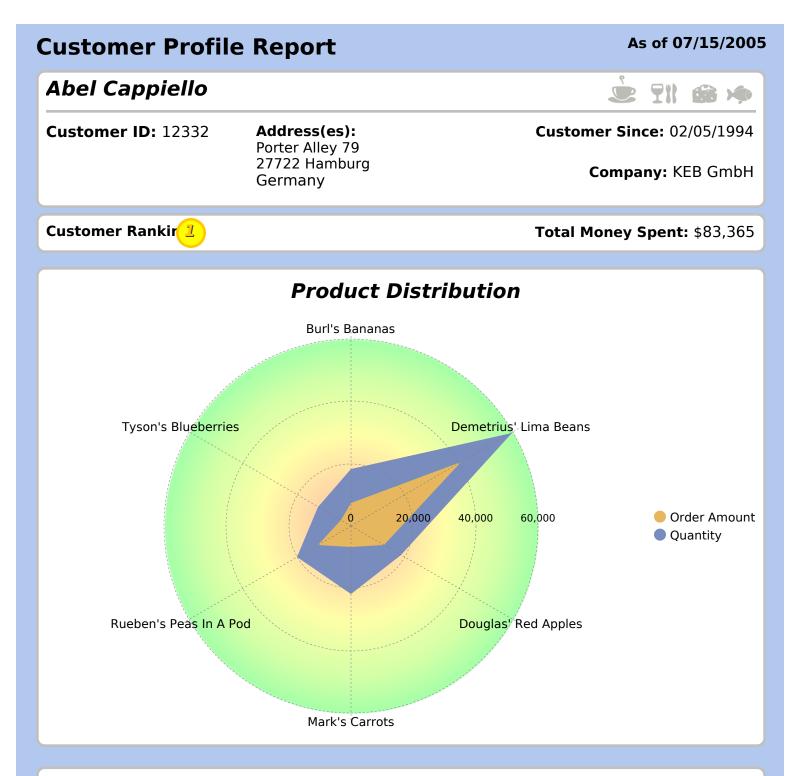

The best transaction with this customer was an order of **\$2,951** for**1,360** units of our product **Demetrius' Lima Beans**. This order was processed by our employee, **Bernice Lemon** from **New York City, USA**. The order was placed on **Thursday, March 22, 2001**, at **9:03** p.m.