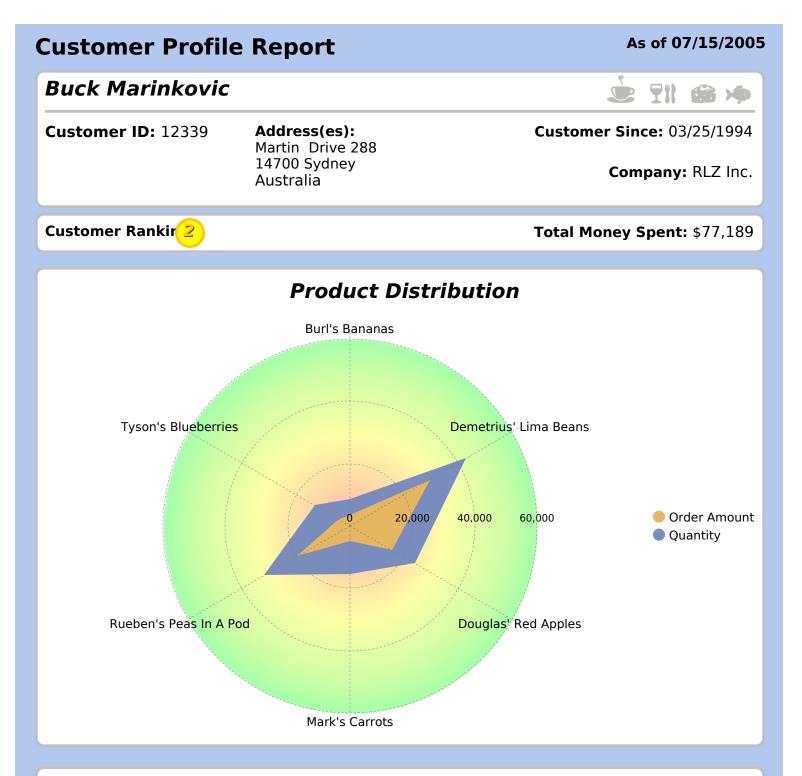

The best transaction with this customer was an order of **\$3,038** for**1,400** units of our product **Demetrius' Lima Beans**. This order was processed by our employee, **Mark Proctor** from **Canberra, Australia**. The order was placed on **Friday, May 26, 1995**, at **6:05 a.m.**.