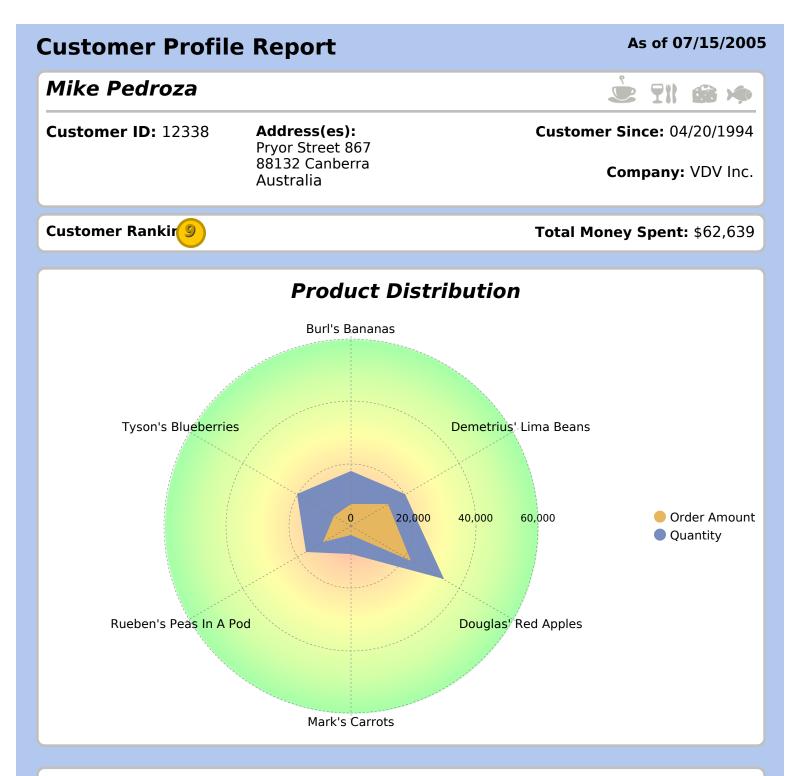

The best transaction with this customer was an order of **\$2,455** for**1,320** units of our product **Douglas' Red Apples**. This order was processed by our employee, **Chris Tait** from **Sydney, Australia**. The order was placed on **Tuesday, August 05, 1997**, at **7:08 p.m.**.